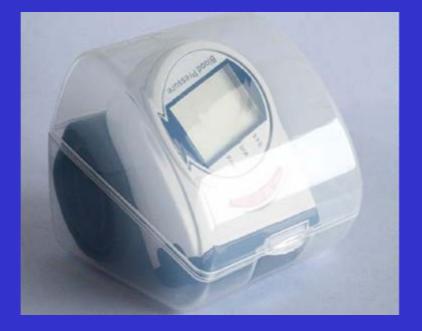

| $\pm$ 5% of the reading for the pulse rate           |
| Inflation                             | Automatic                                            |
| Rapid Deflation                       | Electromagnetic Valve                                |
| Batteries                             | 2 "AAA"×1.5V                                         |
| Memory                                | 90 sets of memories                                  |
| Operation Temperature<br>and Humidity | + 10 $^{\circ}$ to + 40 $^{\circ}$ , 85% and below   |
| Storage Temperature<br>and Humidity   | -20 $^{\circ}$ C to + 50 $^{\circ}$ C, 85% and below |
| Wrist Cuff Size                       | Applicable for wrist size 12.5-20.5 cm               |

#### **Function of Parts**

#### Model: WH8



#### **Store Device**

As the wrist pillow during measurement

#### **Quality Assurance**

Model: WH8

#### **Elaborate Parts Used**



Super-low noise air pump



**Semiconductor sensor** 

The super-low noise air pump makes the user calm during measurement to improve the accuracy of readings.

The semiconductor sensor ensures stable performance against ambient temperature and humidity fluctuation.





The quality system passed ISO 13485:2003 and the product passed CE0123 and FDA. More than 8000 subjects are tested carefully during debugging the core algorithm.

# We claim 2 YEARS WARRANTY since the date of purchase