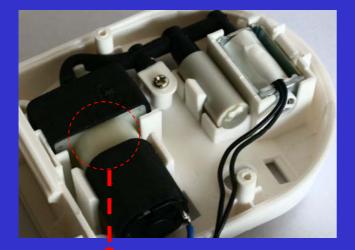

#### **Elaborate Parts Used**

Super-low noise air pump

**Semiconductor sensor** 

The super-low noise air pump makes the user calm during measurement to improve the accuracy of readings.

The semiconductor sensor ensures stable performance against ambient temperature and humidity fluctuation.