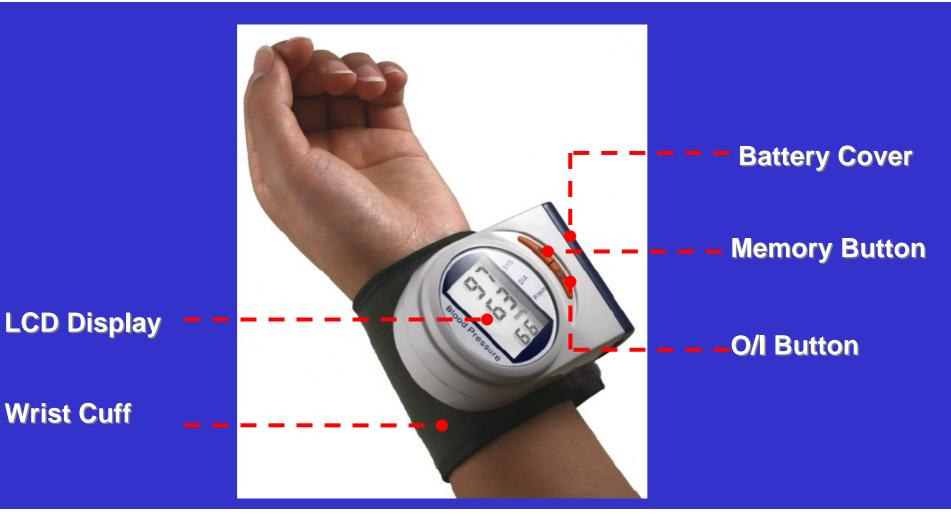

#### **Function of Parts**

#### **Main Components** Model: WH8

Wrist Cuff

#### **Portable Design**

Wristwatch style with fashion design to enable users operate it conveniently One-touch operation to recall memory One-touch operation to carry out a measurement

The battery cover is easy to be opened by pressing the two sides