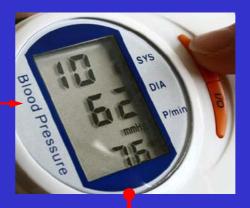

#### **Memory Function**

After measurement, the value is recorded automatically Just PUSH

The average value for the latest three readings shows first.

Single measurement shows sequentially.

To clear memories, push 'M' button for 5 sec.

#### **Memory Recall**