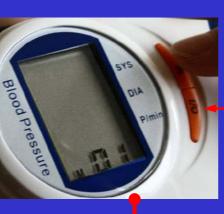

#### **Diagonal LCD display according to human vision**

**Market Positioning** 

Model: WH8

#### **Main Components** Model: WH8

Wrist Cuff