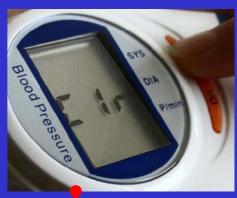

### **Product Introduction**

## Model: WH 8

Prepared by:

Dec. 20th, 2010

© 2010 all Rights reserved. No Copy and Distribution without Permission!

Automatic Wrist Type Blood Pressure Monitor



#### Model: WH 8 Available in the Market: Jun., 2005

#### **Diagonal LCD display according to human vision**

**Market Positioning** 

Model: WH8





#### **Main Components** Model: WH8

Wrist Cuff



#### Key Features Model: WH8

#### **Portable Design**



Wristwatch style with fashion design to enable users operate it conveniently One-touch operation to recall memory One-touch operation to carry out a measurement

The battery cover is easy to be opened by pressing the two sides



#### **Memory Function**

After measurement, the value is recorded automatically Just PUSH











The average value for the latest three readings shows first.

Single measurement shows sequentially.

To clear memories, push 'M' button for 5 sec.

#### **Memory Recall**

#### **Memory Clearance**

#### **Detailed Features**

Model:WH8

| Measuring Method                      | Oscillometry                                         |
|---------------------------------------|------------------------------------------------------|
| Measuring Range                       | 40 to 260 mmHg (blood pressure)                      |
|                                       | 40 to 160 beats/minute (pulse rate)                  |
| Measuring Accuracy                    | $\pm$ 3 mmHg for systolic and diastolic pressure     |
|                                       | $\pm$ 5% of the reading for the