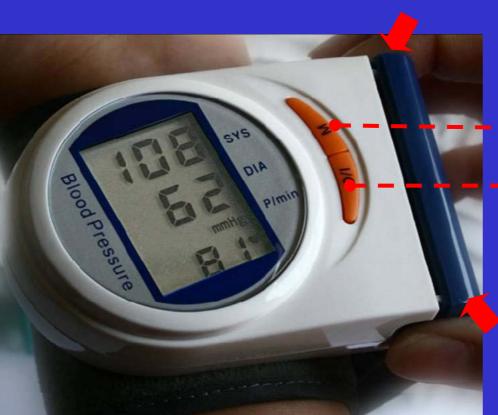

### **Product Introduction**

## Model: WH 8

Prepared by:

Dec. 20th, 2010

© 2010 all Rights reserved. No Copy and Distribution without Permission!

Automatic Wrist Type Blood Pressure Monitor



#### Model: WH 8 Available in the Market: Jun., 2005

#### **Diagonal LCD display according to human vision**

**Market Positioning** 

Model: WH8





#### **Main Components** Model: WH8

Wrist Cuff



#### Key Features Model: WH8

#### **Portable Design**



Wristwatch style with fashion design to enable users operate it conveniently One-touch operation to recall memory One-touch operation to carry out a measurement

The battery cover is easy to be opened by pressing the two sides



#### **Memory Function**

After measurement, the value is recorded automatically Just PUSH











The average value for the latest three readings shows first.

Single measurement shows sequentially.

To clear memories, push 'M' button for 5 sec.

#### **Memory Recall**

#### **Memory Clearance**

#### **Detailed Features**

Model:WH8

| Measuring Method                      | Oscillometry                                         |
|---------------------------------------|------------------------------------------------------|
| Measuring Range