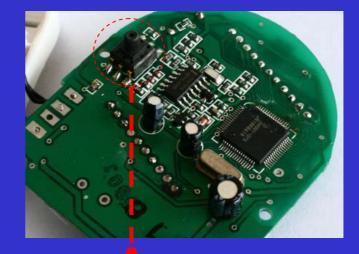

#### **Elaborate Parts Used**

Super-low noise air pump

**Semiconductor sensor** 

The super-low noise air pump makes the user calm during measurement to improve the accuracy of readings.

The semiconductor sensor ensures stable performance against ambient temperature and humidity fluctuation.