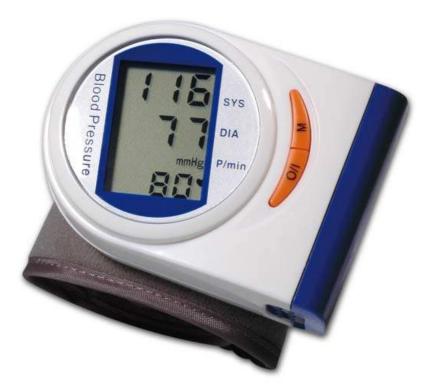

### **Product Introduction**

## Model: WH 8

Prepared by:

Dec. 20th, 2010

© 2010 all Rights reserved. No Copy and Distribution without Permission!

Automatic Wrist Type Blood Pressure Monitor



#### Model: WH 8 Available in the Market: Jun., 2005

#### **Diagonal LCD display according to human vision**

**Market Positioning** 

Model: WH8





#### **Main Components** Model: WH8

Wrist Cuff



#### Key Features Model: WH8

#### **Portable Design**



Wristwatch style with fashion design to enable users operate it conveniently One-touch operation to recall memory One-touch operation to carry out a measurement

The battery cover is easy to be opened by pressing the two sides



#### **Memory Function**

After measurement, the value is recorded automatically Just PUSH











The average value for the latest three readings shows first.

Single measurement shows sequentially.

To clear memories, push 'M' button for 5 sec.

#### **Memory Recall**

#### **Memory Clearance**

####